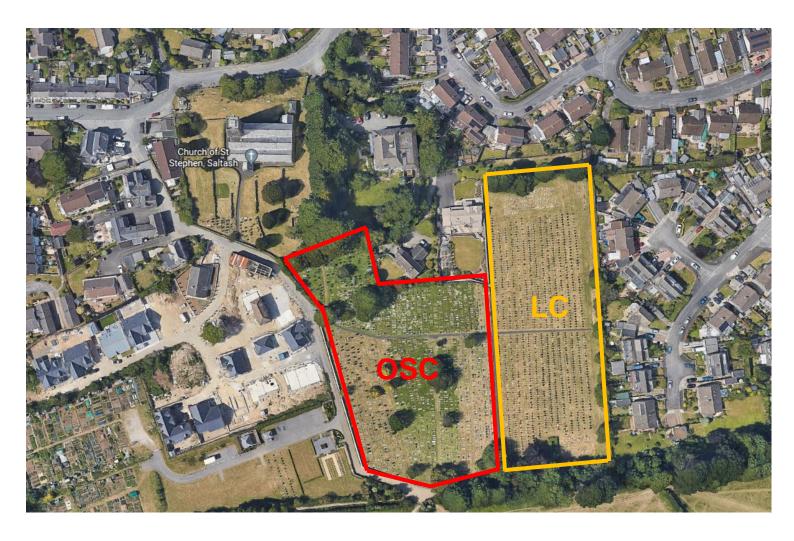

(OSC Section not permitted to use ride on mower and use strimmer's only)

Weeding around wall opposite Churchtown

| Section | CC Fee | m2      |
|---------|--------|---------|
| osc     | 0.1188 | 7568.86 |
| LC      | 0.1188 | 7242.15 |

OSC = £299.72 LC = £286.78

| Section | CC Fee | m2      |
|---------|--------|---------|
|         |        |         |
| OSC     | 0.1277 | 7568.86 |
|         |        |         |
| LC      | 0.1277 | 7242.15 |